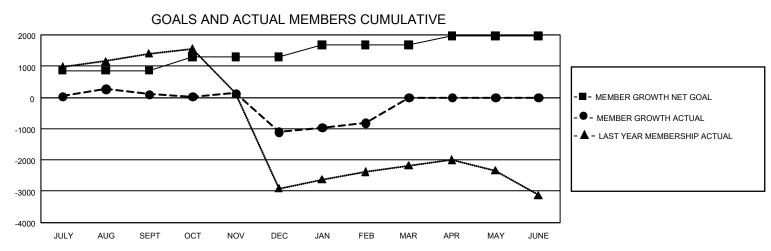

## GAT MONTHLY MEMBERSHIP PROGRESS REPORT

GMT Constitutional Area 6, Group J

REPORT DOES NOT INCLUDE CLUBS IN UNDISTRICTED AREAS.

| Clubs                 |               |           |               | Members               |                         |                         |                                                    |
|-----------------------|---------------|-----------|---------------|-----------------------|-------------------------|-------------------------|----------------------------------------------------|
| RESULTS FOR 2022-2023 |               |           |               | RESULTS FOR 2022-2023 |                         |                         |                                                    |
| QUARTER               | NEW CLUB GOAL | NEW CLUBS | DROPPED CLUBS |                       | MBER GROWTH NET<br>GOAL | MEMBER GROWTH<br>ACTUAL | DROPPED MEMBERS<br>ACTUAL (including<br>transfers) |
| JULY/AUG/SEPT         | - 69          | 11        | 103           | JULY/AUG/SEPT         | 860                     | 1,077                   | 872                                                |
| OCT/NOV/DEC           | 51            | 5         | 21            | OCT/NOV/DEC           | 435                     | 995                     | 2,106                                              |
| JAN/FEB/MAR           | 39            | 2         | 8             | JAN/FEB/MAR           | 385                     | 583                     | 173                                                |
| APR/MAY/JUNE          | 24            | 0         | 0             | APR/MAY/JUNE          | 285                     | 0                       | 0                                                  |