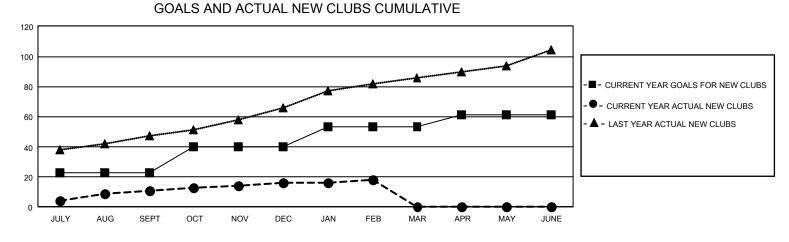

## GAT MONTHLY MEMBERSHIP PROGRESS REPORT

GMT Constitutional Area 6, Group J

REPORT DOES NOT INCLUDE CLUBS IN UNDISTRICTED AREAS.

| Clubs                 |               |           |               | Members               |                         |                         |                                                    |
|-----------------------|---------------|-----------|---------------|-----------------------|-------------------------|-------------------------|----------------------------------------------------|
| RESULTS FOR 2022-2023 |               |           |               | RESULTS FOR 2022-2023 |                         |                         |                                                    |
| QUARTER               | NEW CLUB GOAL | NEW CLUBS | DROPPED CLUBS |                       | MBER GROWTH NET<br>GOAL | MEMBER GROWTH<br>ACTUAL | DROPPED MEMBERS<br>ACTUAL (including<br>transfers) |
| JULY/AUG/SEPT         | - 69          | 11        | 103           | JULY/AUG/SEPT         | 860                     | 1,077                   | 872                                                |
| OCT/NOV/DEC           | 51            | 5         | 21            | OCT/NOV/DEC           | 435                     | 995                     | 2,106                                              |
| JAN/FEB/MAR           | 39            | 2         | 8             | JAN/FEB/MAR           | 385                     | 583                     | 173                                                |
| APR/MAY/JUNE          | 24            | 0         | 0             | APR/MAY/JUNE          | 285                     | 0                       | 0                                                  |